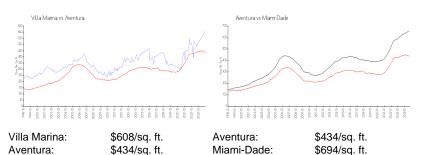

#### **Market Information**

## Inventory for Sale

| Villa Marina | 2% |
|--------------|----|
| Aventura     | 6% |
| Miami-Dade   | 4% |