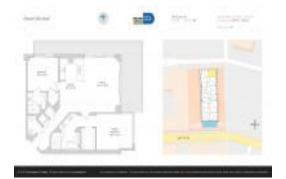

# **Unit 1911 - Reach Brickell City Centre**

1911 - 68 SE 6 St, Miami, FL, Miami-Dade 33131

#### **Unit Information**

MLS Number: A11632304 Status: Active Size: 1,265 Sq ft.

Bedrooms: 2 Full Bathrooms: 2 Half Bathrooms:

1 Space, Assigned Parking, Guest Parking Parking Spaces:

View: List Price: \$1,099,000 List PPSF: \$869 Valuated Price: \$936,000 Valuated PPSF: \$740