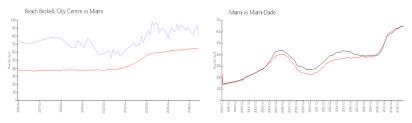

#### **Market Information**

Miami:

\$642/sq. ft.

Reach Brickell City \$826/sq. ft.

Centre:

\$642/sq. ft. Miami: Miami-Dade: \$694/sq. ft.