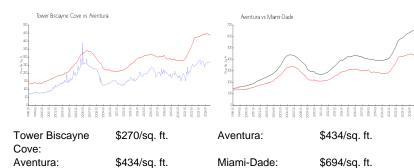

# Avg. Time to Close Over Last 12 Months

| Tower Biscayne Cove | 97 days  |
|---------------------|----------|
| Aventura            | 101 days |
| Miami-Dade          | 86 days  |