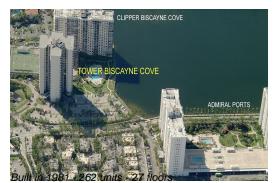

### **Building Information**

| Number of units:                         | 262 |
|------------------------------------------|-----|
| Number of active listings for rent:      | 9   |
| Number of active listings for sale:      | 15  |
| Building inventory for sale:             | 5%  |
| Number of sales over the last 12 months: | 5   |
| Number of sales over the last 6 months:  | 1   |
| Number of sales over the last 3 months:  | 0   |