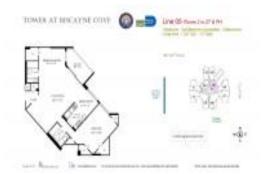

## **Unit Information**

| MLS Number:<br>Status:<br>Size:<br>Bedrooms: | A11632621<br>Active<br>1,257 Sq ft.<br>2                              |
|----------------------------------------------|-----------------------------------------------------------------------|
| Full Bathrooms:                              | 2                                                                     |
| Half Bathrooms:                              |                                                                       |
| Parking Spaces:                              | 1 Space,Additional Spaces<br>Available,Assigned Parking,Valet Parking |
| View:                                        | Other View                                                            |
| Rental Price:                                | \$3,300                                                               |
| List PPSF:                                   | \$3                                                                   |
| Valuated Price:                              | \$337,000                                                             |
| Valuated PPSF:                               | \$268                                                                 |