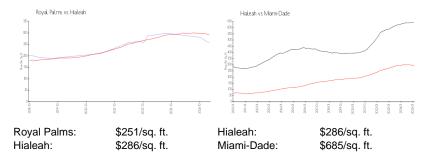

ber of active listings for sale: 2
Building inventory for sale: 1%
Number of sales over the last 12 months: 5
Number of sales over the last 6 months: 1
Number of sales over the last 3 months: 0

## **Building Association Information**

Royal Palms Condominiums Address: 7420 W 20th Ave #328,

Hialeah, FL 33016 Phone: +1 305-981-6295

### **Recent Sales**

| Unit # | Size      | Closing Date | Sale Price | PPSF  |
|--------|-----------|--------------|------------|-------|
| 125    | 570 sq ft | Oct 2024     | \$158,000  | \$277 |
| 315    | 830 sq ft | Aug 2024     | \$220,000  | \$265 |
| 332    | 840 sq ft | Aug 2024     | \$240,000  | \$286 |
| 355    | 830 sq ft | Jun 2024     | \$245,000  | \$295 |
| 437    | 950 sq ft | May 2024     | \$245,000  | \$258 |

#### **Market Information**



## **Inventory for Sale**

Royal Palms 1% Hialeah 1% Miami-Dade 5%

#### Avg. Time to Close Over Last 12 Months

Royal Palms 67 days Hialeah 56 days