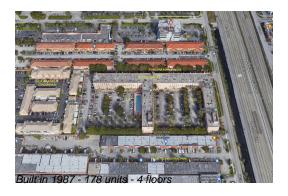

### **Building Information**

Number of units: 178
Number of active listings for rent: 0
Number of active listings for sale: 2
Building inventory for sale: 1%
Number of sales over the last 12 months: 5
Number of sales over the last 6 months: 1
Number of sales over the last 3 months: 0