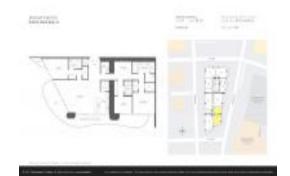

# Unit PH6001 - Brickell Flatiron

PH6001 - 1000 Brickell Plz, Miami, FL, Miami-Dade 33131

#### **Unit Information**

MLS Number: A11633004
Status: Active
Size: 2,123 Sq ft.

Bedrooms: 3
Full Bathrooms: 3
Half Bathrooms: 1

Parking Spaces: 2 Or More Spaces, Valet Parking

View:

 List Price:
 \$4,199,000