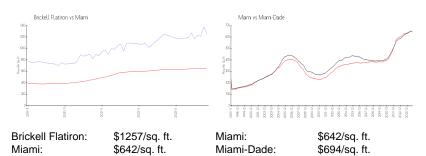

24
Building inventory for sale: 4%
Number of sales over the last 12 months: 23
Number of sales over the last 6 months: 9
Number of sales over the last 3 months: 3

### **Building Association Information**

Brickell Flatiron 1000 Brickell Plz, Miami, FL 33131

https://websites.vertilinc.com/flatiron

## **Recent Sales**

| Unit # | Size        | Closing Date | Sale Price  | PPSF    |
|--------|-------------|--------------|-------------|---------|
| 2008   | 906 sq ft   | Nov 2024     | \$865,000   | \$955   |
| 2801   | 1,286 sq ft | Sep 2024     | \$1,330,000 | \$1,034 |
| PH6005 | 1,236 sq ft | Sep 2024     | \$1,860,000 | \$1,505 |
| PH5208 | 1,912 sq ft | Aug 2024     | \$2,800,000 | \$1,464 |
| 1915   | 1,334 sq ft | Aug 2024     | \$1,315,000 | \$986   |

#### **Market Information**



# **Inventory for Sale**

Brickell Flatiron 5% Miami 5% Miami-Dade 4%

#### Avg. Time to Close Over Last 12 Months





Brickell Flatiron 112 days Miami 86 days Miami-Dade 86 days