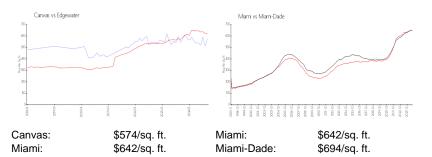

## **Inventory for Sale**

| Canvas     | 7% |
|------------|----|
| Miami      | 5% |
| Miami-Dade | 4% |

## Avg. Time to Close Over Last 12 Months

| Canvas     | 138 days |
|------------|----------|
| Miami      | 87 days  |
| Miami-Dade | 86 days  |

Will make a