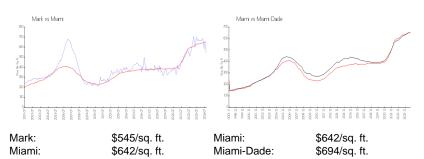

#### **Inventory for Sale**

| Mark       | 7% |
|------------|----|
| Miami      | 5% |
| Miami-Dade | 4% |

# Avg. Time to Close Over Last 12 Months

| Mark       | 84 days |
|------------|---------|
| Miami      | 86 days |
| Miami-Dade | 86 days |

in.

mer - Remann

Transferration at the local