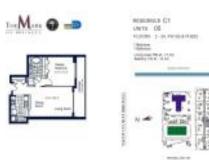

# Unit 2905 - Mark

2905 - 1155 Brickell Bay Dr, Miami, FL, Miami-Dade 33131

# **Unit Information**

| MLS Number:     | A11633103                |
|-----------------|--------------------------|
| Status:         | Active                   |
| Size:           | 760 Sq ft.               |
| Bedrooms:       | 1                        |
| Full Bathrooms: | 1                        |
| Half Bathrooms: |                          |
| Parking Spaces: | 1 Space, Covered Parking |
| View:           | Bay                      |
| Rental Price:   | \$3,295                  |
| List PPSF:      | \$4                      |
| Valuated Price: | \$456,000                |
| Valuated PPSF:  | \$600                    |