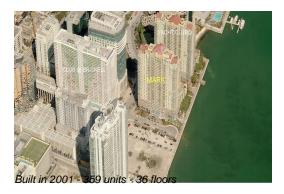

# **Building Information**

| Number of units:                         | 359 |
|------------------------------------------|-----|
| Number of active listings for rent:      | 16  |
| Number of active listings for sale:      | 26  |
| Building inventory for sale:             | 7%  |
| Number of sales over the last 12 months: | 13  |
| Number of sales over the last 6 months:  | 5   |
| Number of sales over the last 3 months:  | 1   |

# **Building Association Information**

Mark On Brickell Condominium (305) 373-0661