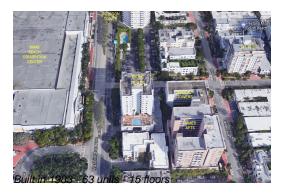

## **Building Information**

Number of units: 63
Number of active listings for rent: 0
Number of active listings for sale: 8
Building inventory for sale: 12%
Number of sales over the last 12 months: 2
Number of sales over the last 6 months: 1
Number of sales over the last 3 months: 0