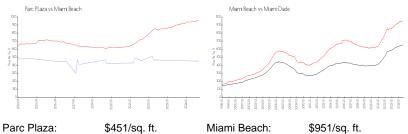

#### **Market Information**

Miami Beach: \$951/sq. ft. Miami-Dade: \$694/sq. ft.