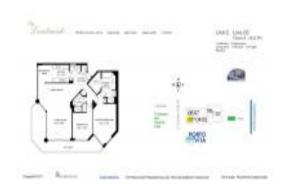

# Unit 1105 - Landmark

1105 - 20185 E Country Club Dr, Aventura, FL, Miami-Dade 33180

#### **Unit Information**

 MLS Number:
 A11633465

 Status:
 Active

 Size:
 1,340 Sq ft.

 Bedrooms:
 2

Bedrooms: 2 Full Bathrooms: 2

Half Bathrooms:

Parking Spaces: 1 Space, Assigned Parking, Valet Parking