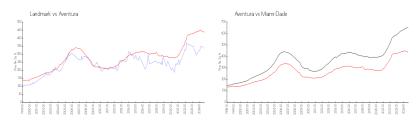

### **Market Information**

 Landmark:
 \$336/sq. ft.
 Aventura:
 \$434/sq. ft.

 Aventura:
 \$434/sq. ft.
 Miami-Dade:
 \$694/sq. ft.