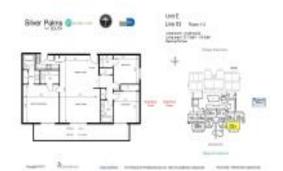

# Unit 103S - Silver Palms Dadeland

103S - 7401 SW 82 St, Pinecrest, FL, Miami-Dade 33143

## **Unit Information**

| MLS Number:<br>Status:<br>Size:<br>Bedrooms:<br>Full Bathrooms: | A11633494<br>Active<br>1,271 Sq ft.<br>3<br>2 |
|-----------------------------------------------------------------|-----------------------------------------------|
| Half Bathrooms:<br>Parking Spaces:                              | 2 Spaces, Guest Parking, Street Parking       |
| View:<br>Rental Price:                                          | \$3,300                                       |
| List PPSF:                                                      | \$3                                           |
| Valuated Price:<br>Valuated PPSF:                               | \$491,000<br>\$386                            |