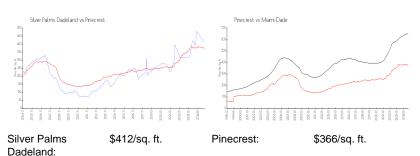

### **Market Information**

| Pinecrest: | \$366/sq. ft. | Miami-Dade: | \$694/sq. ft. |
|------------|---------------|-------------|---------------|
|------------|---------------|-------------|---------------|