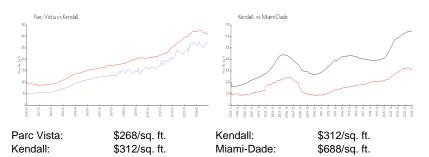

#### **Inventory for Sale**

| Parc Vista | 2% |
|------------|----|
| Kendall    | 2% |
| Miami-Dade | 5% |

## Avg. Time to Close Over Last 12 Months

| Parc Vista | 30 days |
|------------|---------|
| Kendall    | 58 days |
| Miami-Dade | 90 days |