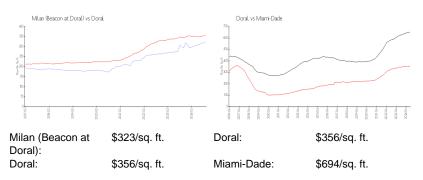

# Unit 10333 NW 32nd Ter - Milan (Beacon at Doral)

10333 NW 32nd Ter - 10253-10393 NW 32 Ter, Doral, FL, Miami-Dade 33172

## **Unit Information**

| MLS Number:     | A11633681     |
|-----------------|---------------|
| Status:         | Pending       |
| Size:           | 0 Sq ft.      |
| Bedrooms:       | 3             |
| Full Bathrooms: | 2             |
| Half Bathrooms: | 1             |
| Parking Spaces: | Guest Parking |
| View:           | -             |
| List Price:     | \$615,000     |
| Valuated Price: | \$598,000     |
| Valuated PPSF:  | \$323         |