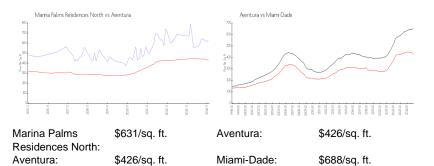

#### **Market Information**

**Inventory for Sale** 

| Marina Palms Residences North | 16% |
|-------------------------------|-----|
| Aventura                      | 7%  |
| Miami-Dade                    | 5%  |