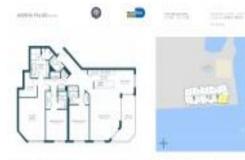

# Unit L-PH-9 - Marina Palms Residences North

L-PH-9 - 17301 Biscayne Blvd, Aventura, FL, Miami-Dade 33160

#### **Unit Information**

| MLS Number:                                 | A11633705        |
|---------------------------------------------|------------------|
| Status:                                     | Active           |
| Size:                                       | 2,219 Sq ft.     |
| Bedrooms:                                   | 3                |
| Full Bathrooms:                             | 3                |
| Half Bathrooms:<br>Parking Spaces:<br>View: | 2 Or More Spaces |
| List Price:                                 | \$2,090,000      |
| List PPSF:                                  | \$942            |
| Valuated Price:                             | \$1,570,000      |
| Valuated PPSF:                              | \$708            |