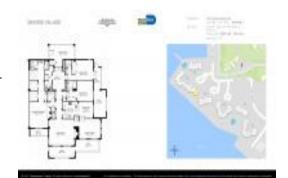

# Unit 2411 Fisher Island Dr # 5101 - Bayside Village

2411 Fisher Island Dr # 5101 - 2011-2543 Fisher Island Dr, Fisher Island, FL, Miami-Dade 33109

#### **Unit Information**

 MLS Number:
 A11633718

 Status:
 Active

 Size:
 2,652 Sq ft.

Bedrooms: 3
Full Bathrooms: 3
Half Bathrooms: 1

Parking Spaces: 1 Space, Assigned Parking, Guest Parking

View: Bay,Water View