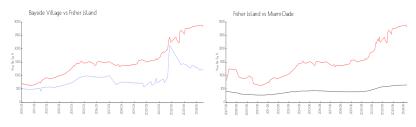

#### **Market Information**

Bayside Village: \$1225/sq. ft. Fisher Island: \$2810/sq. ft. Fisher Island: \$2810/sq. ft. Miami-Dade: \$688/sq. ft.