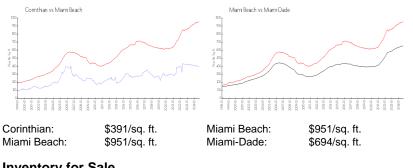

#### **Market Information**

| Corinthian  | 7% |
|-------------|----|
| Miami Beach | 5% |
| Miami-Dade  | 4% |

# Avg. Time to Close Over Last 12 Months

| Corinthian  | 99 days  |
|-------------|----------|
| Miami Beach | 102 days |
| Miami-Dade  | 86 days  |

Built in 1967 - 138 units - 15 floors