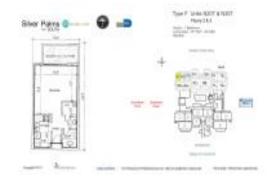

### Unit 207N - Silver Palms Dadeland

207N - 7401 SW 82 St, Pinecrest, FL, Miami-Dade 33143

#### **Unit Information**

 MLS Number:
 A11633990

 Status:
 Active

 Size:
 377 Sq ft.

Bedrooms:

Full Bathrooms:

Half Bathrooms:

Parking Spaces: 1 Space, Assigned Parking

 View:
 Garden View

 Rental Price:
 \$1,636

 List PPSF:
 \$4

 Valuated Price:
 \$154,000

 Valuated PPSF:
 \$408

The above valuated price is a baseline figure that does not take into account any specific renovation, upgrade, split, merge, or deterioration of the unit.