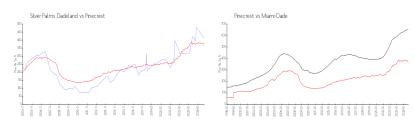

#### **Market Information**

Silver Palms \$412/sq. ft. Pinecrest: \$366/sq. ft.

Dadeland:

Pinecrest: \$366/sq. ft. Miami-Dade: \$694/sq. ft.

### **Inventory for Sale**

Silver Palms Dadeland 3% Pinecrest 3% Miami-Dade 4%

# Avg. Time to Close Over Last 12 Months

Silver Palms Dadeland n/a
Pinecrest 58 days
Miami-Dade 86 days