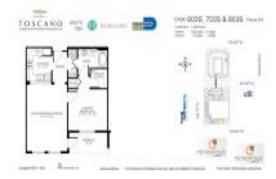

# Unit 603S - Toscano South

603S - 7350 SW 89 St, Pinecrest, FL, Miami-Dade 33156

## **Unit Information**

| MLS Number:<br>Status:<br>Size:<br>Bedrooms:<br>Full Bathrooms: | A11634152<br>Active<br>759 Sq ft.<br>1              |
|-----------------------------------------------------------------|-----------------------------------------------------|
| Half Bathrooms:                                                 |                                                     |
| Parking Spaces:<br>View:                                        | 1 Space,Covered Parking,Valet Parking<br>Other View |
| Rental Price:                                                   | \$2,600                                             |
| List PPSF:                                                      | \$3                                                 |
| Valuated Price:                                                 | \$278,000                                           |
| Valuated PPSF:                                                  | \$366                                               |