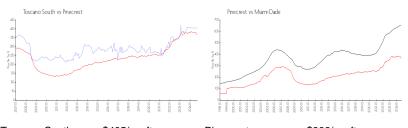

#### **Market Information**

| Toscano South: | \$405/sq. ft. | Pinecrest:  | \$366/sq. ft. |
|----------------|---------------|-------------|---------------|
| Pinecrest:     | \$366/sq. ft. | Miami-Dade: | \$694/sq. ft. |

# **Inventory for Sale**

| Toscano South | 3% |
|---------------|----|
| Pinecrest     | 3% |
| Miami-Dade    | 4% |

## Avg. Time to Close Over Last 12 Months

| Toscano South | 41 days |
|---------------|---------|
| Pinecrest     | 57 days |
| Miami-Dade    | 87 days |