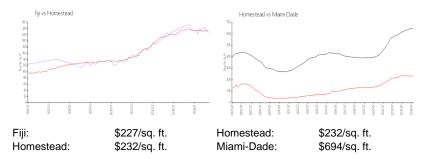

## **Inventory for Sale**

 Fiji
 5%

 Homestead
 4%

 Miami-Dade
 4%

## Avg. Time to Close Over Last 12 Months

Fiji 36 days Homestead 50 days Miami-Dade 86 days