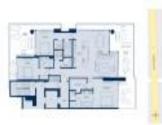

#### **Unit Information**

| MLS Number:                                                             | A11634345                                        |
|-------------------------------------------------------------------------|--------------------------------------------------|
| Status:                                                                 | Active                                           |
| Size:                                                                   | 2,133 Sq ft.                                     |
| Bedrooms:                                                               | 3                                                |
| Full Bathrooms:                                                         | 3                                                |
| Half Bathrooms:                                                         | 1                                                |
| Parking Spaces:                                                         | 2 Or More Spaces,Valet Parking                   |
| View:<br>List Price:<br>List PPSF:<br>Valuated Price:<br>Valuated PPSF: | \$4,600,000<br>\$2,157<br>\$4,515,000<br>\$2,117 |