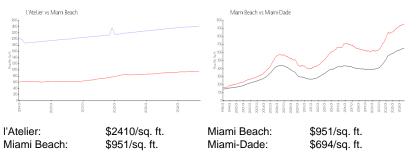

#### **Market Information**

#### **Inventory for Sale**

| l'Atelier   | 16% |
|-------------|-----|
| Miami Beach | 5%  |
| Miami-Dade  | 4%  |

### Avg. Time to Close Over Last 12 Months

| l'Atelier   | 87 days  |
|-------------|----------|
| Miami Beach | 102 days |
| Miami-Dade  | 86 days  |

-