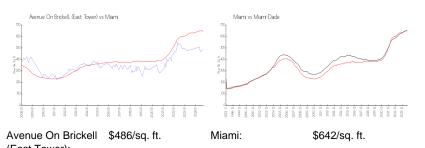

#### **Market Information**

| (East Tower): |               |             |
|---------------|---------------|-------------|
| Miami:        | \$642/sq. ft. | Miami-Dade: |

\$694/sq. ft.