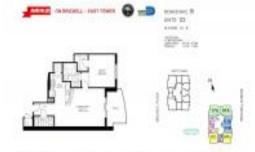

# Unit 3003 - Avenue On Brickell (East Tower)

3003 - 1060 Brickell Av, Miami, FL, Miami-Dade 33131

#### **Unit Information**

| MLS Number:<br>Status:<br>Size:<br>Bedrooms:<br>Full Bathrooms:<br>Half Bathrooms:<br>Parking Spaces:<br>View: | A11634351<br>Active<br>963 Sq ft.<br>1<br>1<br>1<br>1 Space,Assigned Parking,Valet Parking |
|----------------------------------------------------------------------------------------------------------------|--------------------------------------------------------------------------------------------|
| List Price:                                                                                                    | \$539,000                                                                                  |
| List PPSF:                                                                                                     | \$560                                                                                      |
| Valuated Price:                                                                                                | \$530,000                                                                                  |
| Valuated PPSF:                                                                                                 | \$550                                                                                      |