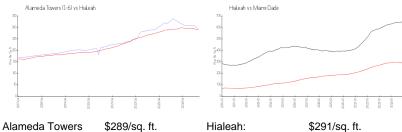

#### **Market Information**

(1-6): Hialeah: \$291/sq. ft. Miami-Dade: \$688/sq. ft.