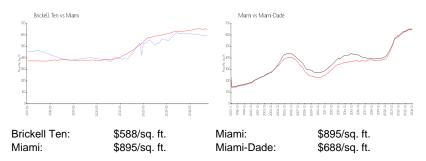

## **Market Information**

### **Inventory for Sale**

 Brickell Ten
 8%

 Miami
 5%

 Miami-Dade
 5%