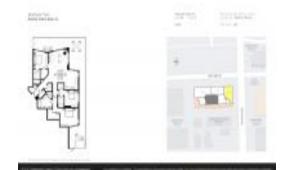

## Unit 504 - Brickell Ten

504 - 1010 SW 2 Ave, Miami, FL, Miami-Dade 33130

### **Unit Information**

 MLS Number:
 A11634367

 Status:
 Active

 Size:
 1,638 Sq ft.

Bedrooms:3Full Bathrooms:3Half Bathrooms:1Parking Spaces:1 Space

 View:
 \$1,080,000

 List Price:
 \$1,080,000

 List PPSF:
 \$659