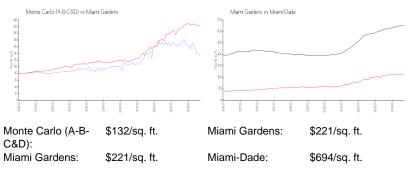

#### **Inventory for Sale**

| Monte Carlo (A-B-C&D) | 10% |
|-----------------------|-----|
| Miami Gardens         | 5%  |
| Miami-Dade            | 4%  |