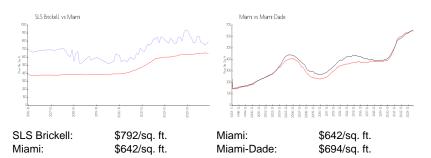

#### **Market Information**

#### **Inventory for Sale**

| SLS Brickell | 9% |
|--------------|----|
| Miami        | 5% |
| Miami-Dade   | 4% |

## Avg. Time to Close Over Last 12 Months

| SLS Brickell | 77 days |
|--------------|---------|
| Miami        | 87 days |
| Miami-Dade   | 86 days |