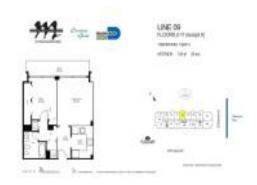

# Unit 1109 - Mutiny Condo

1109 - 2951 S Bayshore Dr, Miami, FL, Miami-Dade 33133

# **Unit Information**

| MLS Number:                                                               | A11634500                            |
|---------------------------------------------------------------------------|--------------------------------------|
| Status:                                                                   | Active                               |
| Size:                                                                     | 740 Sq ft.                           |
| Bedrooms:                                                                 | 1                                    |
| Full Bathrooms:                                                           | 1                                    |
| Half Bathrooms:                                                           | 1                                    |
| Parking Spaces:                                                           | 1 Space                              |
| View:<br>Rental Price:<br>List PPSF:<br>Valuated Price:<br>Valuated PPSF: | \$3,795<br>\$5<br>\$653,000<br>\$882 |