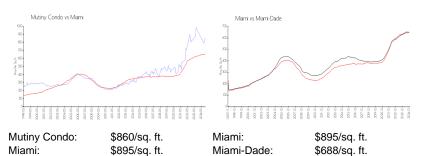

# **Market Information**

#### **Inventory for Sale**

| Mutiny Condo | 1% |
|--------------|----|
| Miami        | 5% |
| Miami-Dade   | 5% |

### Avg. Time to Close Over Last 12 Months

| Mutiny Condo | 74 days |
|--------------|---------|
| Miami        | 91 days |
| Miami-Dade   | 90 days |