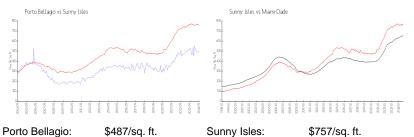

#### **Market Information**

| Porto Bellagio: |
|-----------------|
| Sunny Isles:    |

\$487/sq. ft. \$757/sq. ft.

\$757/sq. ft. \$694/sq. ft.