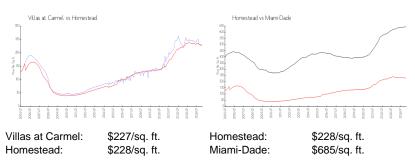

## **Market Information**

#### Inventory for Sale

| Villas at Carmel | 6% |
|------------------|----|
| Homestead        | 4% |
| Miami-Dade       | 5% |

#### Avg. Time to Close Over Last 12 Months

| Villas at Carmel | 85 days |
|------------------|---------|
| Homestead        | 55 days |
| Miami-Dade       | 95 days |