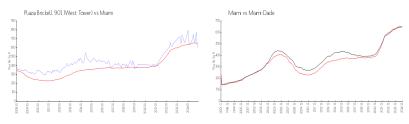

#### **Market Information**

Miami-Dade:

\$688/sq. ft.

Plaza Brickell 901 \$593/sq. ft. Miami: \$895/sq. ft. (West Tower):