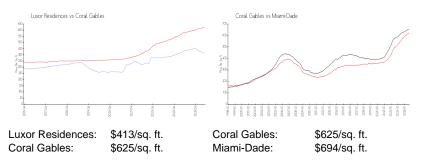

|

The above valuated price is a baseline figure that does not take into account any specific renovation, upgrade, split, merge, or deterioration of the unit.

# **Building Information**

| Number of units:                         | 66 |
|------------------------------------------|----|
| Number of active listings for rent:      | 0  |
| Number of active listings for sale:      | 3  |
| Building inventory for sale:             | 4% |
| Number of sales over the last 12 months: | 3  |
| Number of sales over the last 6 months:  | 0  |
| Number of sales over the last 3 months:  | 0  |
|                                          |    |

# **Building Association Information**

Luxor Residences HOA Address: 2301 SW 27th Ave, Miami, FL 33145 Phone: +1 305-858-1118

### **Market Information**



### **Inventory for Sale**

| Luxor Residences | 5% |
|------------------|----|
| Coral Gables     | 3% |
| Miami-Dade       | 4% |

# Avg. Time to Close Over Last 12 Months

| Luxor Residences | 50 days |
|------------------|---------|
| Coral Gables     | 65 days |
| Miami-Dade       | 86 days |