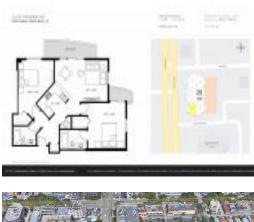

# Unit 1200 - Luxor Residences

1200 - 2301 SW 27 Ave, Coral Gables, FL, Miami-Dade 33145

## **Unit Information**

| MLS Number:<br>Status:<br>Size:<br>Bedrooms:<br>Full Bathrooms:<br>Half Bathrooms:<br>Parking Spaces: | A11634678<br>Active<br>1,123 Sq ft.<br>2<br>2 |
|-------------------------------------------------------------------------------------------------------|-----------------------------------------------|
| View:<br>Rental Price:<br>List PPSF:<br>Valuated Price:<br>Valuated PPSF:                             | \$2,800<br>\$2<br>\$473,000<br>\$421          |