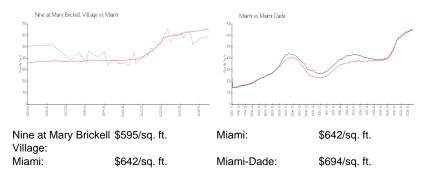

#### **Market Information**

### **Inventory for Sale**

| Nine at Mary Brickell Village | 6% |
|-------------------------------|----|
| Miami                         | 5% |
| Miami-Dade                    | 4% |

## Avg. Time to Close Over Last 12 Months

| Nine at Mary Brickell Village | 81 days |
|-------------------------------|---------|
| Miami                         | 86 days |
| Miami-Dade                    | 86 days |