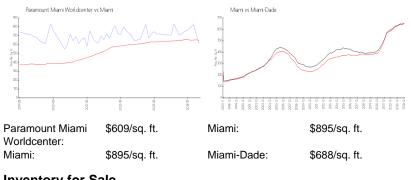

#### **Market Information**

## **Inventory for Sale**

| Paramount Miami Worldcenter | 17% |
|-----------------------------|-----|
| Miami                       | 5%  |
| Miami-Dade                  | 5%  |