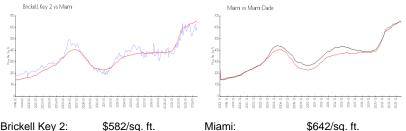

#### **Market Information**

| BLICKEII | ĸey |
|----------|-----|
| Miami:   |     |

\$582/sq. ft. \$642/sq. ft.

t. Miami: t. Miami-Dade: \$642/sq. ft. \$694/sq. ft.