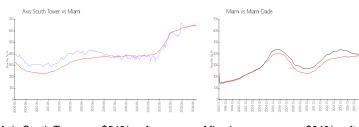

### **Market Information**

 Axis South Tower:
 \$649/sq. ft.
 Miami:
 \$642/sq. ft.

 Miami:
 \$642/sq. ft.
 Miami-Dade:
 \$694/sq. ft.