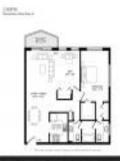

## **Unit Information**

| MLS Number:<br>Status: | A11634807<br>Active      |  |
|------------------------|--------------------------|--|
| Size:                  | 798 Sq ft.               |  |
| Bedrooms:              | 2                        |  |
| Full Bathrooms:        | 2                        |  |
| Half Bathrooms:        |                          |  |
| Parking Spaces:        | 1 Space, Covered Parking |  |
| View:                  |                          |  |
| List Price:            | \$305,900                |  |
| List PPSF:             | \$383                    |  |
| Valuated Price:        | \$313,000                |  |
| Valuated PPSF:         | \$392                    |  |