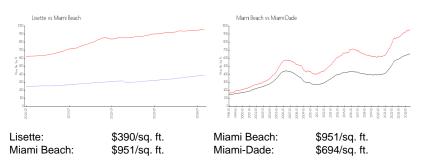

### **Market Information**

## **Inventory for Sale**

| Lisette     | 9% |
|-------------|----|
| Miami Beach | 5% |
| Miami-Dade  | 4% |

# Avg. Time to Close Over Last 12 Months

| Lisette     | 46 days  |
|-------------|----------|
| Miami Beach | 102 days |
| Miami-Dade  | 86 days  |