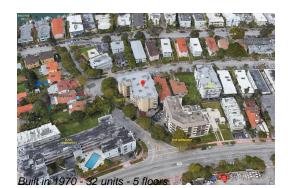

# Unit 402 - Lisette

402 - 1990 Marseille Dr, Miami Beach, FL, Miami-Dade 33141

# **Building Information**

| Number of units:                         | 32 |
|------------------------------------------|----|
| Number of active listings for rent:      | 0  |
| Number of active listings for sale:      | 3  |
| Building inventory for sale:             | 9% |
| Number of sales over the last 12 months: | 2  |
| Number of sales over the last 6 months:  | 1  |
| Number of sales over the last 3 months:  | 0  |