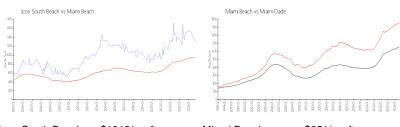

### **Market Information**

Icon South Beach:\$1312/sq. ft.Miami Beach:\$951/sq. ft.Miami Beach:\$951/sq. ft.Miami-Dade:\$694/sq. ft.