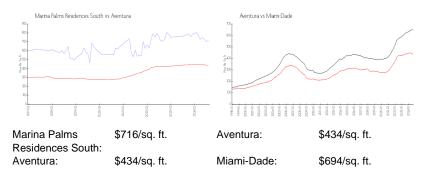

#### **Market Information**

| Marina Palms Residences South | 11% |
|-------------------------------|-----|
| Aventura                      | 6%  |
| Miami-Dade                    | 4%  |

Marina Palms Residences South Aventura Miami-Dade 185 days 101 days 86 days