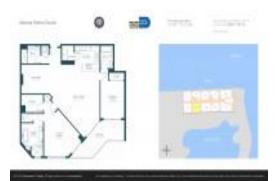

### **Unit Information**

| MLS Number:<br>Status: | A11635006<br>Active                                          |
|------------------------|--------------------------------------------------------------|
| Size:                  | 1,752 Sq ft.                                                 |
| Bedrooms:              | 2                                                            |
| Full Bathrooms:        | 3                                                            |
| Half Bathrooms:        |                                                              |
| Parking Spaces:        | 1 Space, Electric Vehicle Charging<br>Station, Valet Parking |
| View:                  |                                                              |
| List Price:            | \$1,299,999                                                  |
| List PPSF:             | \$742                                                        |
| Valuated Price:        | \$1,092,000                                                  |
| Valuated PPSF:         | \$623                                                        |