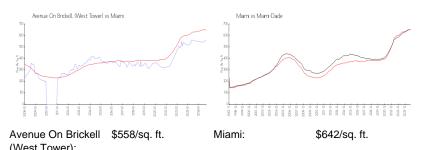

#### **Market Information**

\$694/sq. ft.

| (110001). |               |             |  |
|-----------|---------------|-------------|--|
| Miami:    | \$642/sq. ft. | Miami-Dade: |  |