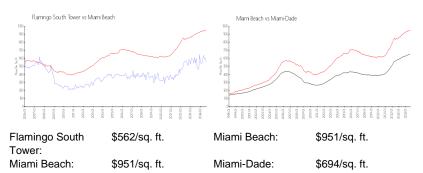

#### **Market Information**

#### **Inventory for Sale**

| Flamingo South Tower | 3% |
|----------------------|----|
| Miami Beach          | 5% |
| Miami-Dade           | 4% |

## Avg. Time to Close Over Last 12 Months

| Flamingo South Tower | 151 days |
|----------------------|----------|
| Miami Beach          | 102 days |
| Miami-Dade           | 87 days  |