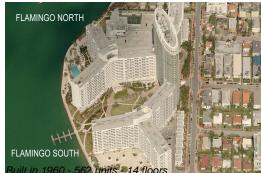

# Unit 522S - Flamingo South Tower

522S - 1500 Bay Rd, Miami Beach, FL, Miami-Dade 33139

## **Building Information**

| Number of units:                         | 562 |
|------------------------------------------|-----|
| Number of active listings for rent:      | 115 |
| Number of active listings for sale:      | 18  |
| Building inventory for sale:             | 3%  |
| Number of sales over the last 12 months: | 17  |
| Number of sales over the last 6 months:  | 5   |
| Number of sales over the last 3 months:  | 0   |
|                                          |     |

## **Building Association Information**

Flamingo South Beach 1500 Bay Rd, Miami Beach, FL 33139 (305) 532 7583