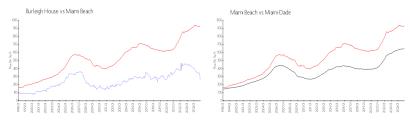

# **Unit 912 - Burleigh House**

912 - 7135 Collins Av, Miami Beach, FL, Miami-Dade 33141

#### **Unit Information**

 MLS Number:
 A11635291

 Status:
 Active

 Size:
 1,010 Sq ft.

Bedrooms: 1 Full Bathrooms: 2

Half Bathrooms:

Parking Spaces: Covered Parking, Other Parking, Space

Rented

View:

 List Price:
 \$429,000

 List PPSF:
 \$425

 Valuated Price:
 \$257,000

 Valuated PPSF:
 \$254

The above valuated price is a baseline figure that does not take into account any specific renovation, upgrade, split, merge, or deterioration of the unit.