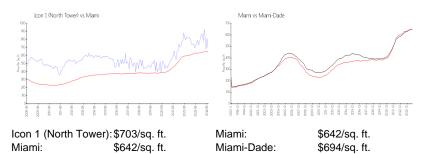

## **Market Information**

#### Inventory for Sale

| Icon 1 (North Tower) | 6% |
|----------------------|----|
| Miami                | 5% |
| Miami-Dade           | 4% |

#### Avg. Time to Close Over Last 12 Months

| Icon 1 (North Tower) | 101 days |
|----------------------|----------|
| Miami                | 86 days  |
| Miami-Dade           | 86 days  |