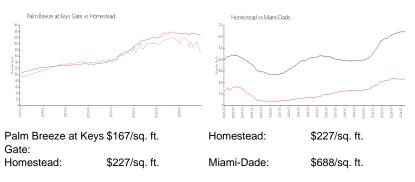

## **Unit Information**

| A11635351                           |
|-------------------------------------|
| Active                              |
| 1,883 Sq ft.                        |
| 4                                   |
| 3                                   |
|                                     |
| 2 Or More Spaces, Fee Simple Garage |
|                                     |
| \$394,900                           |
| \$210                               |
| \$314,000                           |
| \$167                               |
|                                     |