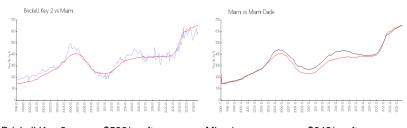

## **Market Information**

Brickell Key 2: \$582/sq. ft. Miami: \$642/sq. ft. Miami: \$642/sq. ft. Miami-Dade: \$694/sq. ft.