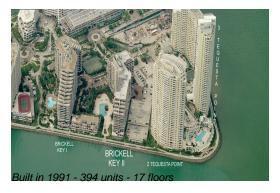

### **Building Information**

Number of units: 394
Number of active listings for rent: 15
Number of active listings for sale: 20
Building inventory for sale: 5%
Number of sales over the last 12 months: 9
Number of sales over the last 6 months: 9
Number of sales over the last 3 months: 2