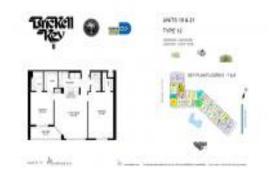

# Unit 721 - Brickell Key 2

721 - 540 Brickell Key Dr, Miami, FL, Miami-Dade 33131

#### **Unit Information**

 MLS Number:
 A11635355

 Status:
 Active

 Size:
 1,030 Sq ft.

Bedrooms: 2 Full Bathrooms: 2

Half Bathrooms: Parking Spaces:

View:

 Rental Price:
 \$4,300