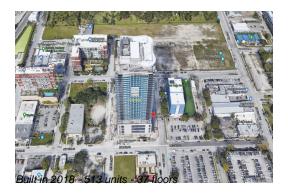

# **Building Information**

Number of units: 513
Number of active listings for rent: 0
Number of active listings for sale: 34
Building inventory for sale: 6%
Number of sales over the last 12 months: 37
Number of sales over the last 6 months: 17
Number of sales over the last 3 months: 6