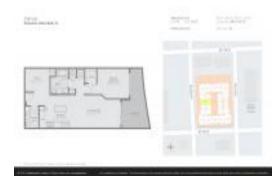

# Unit 1914 - Canvas

1914 - 1600 NE 1 Ave, Miami, FL, Miami-Dade 33132

# **Unit Information**

MLS Number: A11635534

Status: Active Under Contract

Size: 857 Sq ft.

Bedrooms: 1
Full Bathrooms: 1
Half Bathrooms: 1

Parking Spaces:

View:

 Rental Price:
 \$3,000