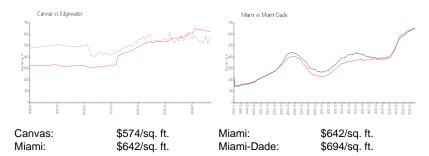

# **Inventory for Sale**

 Canvas
 7%

 Miami
 5%

 Miami-Dade
 4%

# Avg. Time to Close Over Last 12 Months

Canvas138 daysMiami87 daysMiami-Dade86 days