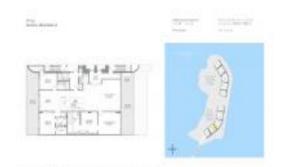

# Unit 906S - Privé (North&South Towers)

906S - 5000 Island Estates Dr, Aventura, FL, Miami-Dade 33160

#### **Unit Information**

 MLS Number:
 A11635535

 Status:
 Active

 Size:
 2,791 Sq ft.

Bedrooms: 3
Full Bathrooms: 4
Half Bathrooms: 1

Parking Spaces: 1 Space, Assigned Parking, Covered

Parking

View: Intracoastal View, Ocean View