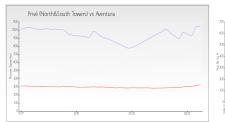

#### **Market Information**

Privé (North&South \$1140/sq. ft.

sq. ft. Avent

Aventura: \$434/sq. ft.

Towers): Aventura:

Miami-Dade: \$694/sq. ft.