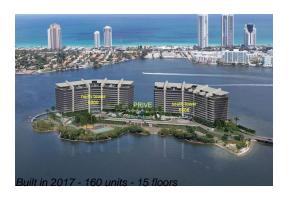

#### **Building Information**

Number of units: 160
Number of active listings for rent: 0
Number of active listings for sale: 19
Building inventory for sale: 11%
Number of sales over the last 12 months: 6
Number of sales over the last 6 months: 0
Number of sales over the last 3 months: 0

#### **Building Association Information**

Privé® Island

Address: 5000 Island Estates Dr, Aventura, FL 33160

Phone: +1 305-440-4397