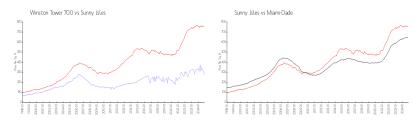

### **Market Information**

Winston Tower 700: \$272/sq. ft. Sunny Isles: \$755/sq. ft. Sunny Isles: \$755/sq. ft. Miami-Dade: \$694/sq. ft.

#### **Inventory for Sale**

 Winston Tower 700
 3%

 Sunny Isles
 7%

 Miami-Dade
 4%

# Avg. Time to Close Over Last 12 Months

Winston Tower 700 79 days Sunny Isles 114 days Miami-Dade 89 days