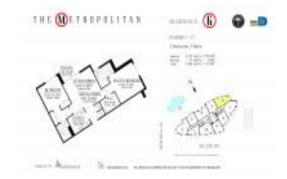

# Unit 806 - Metropolitan Brickell

806 - 2475 Brickell Av, Miami, FL, Miami-Dade 33129

#### **Unit Information**

 MLS Number:
 A11635641

 Status:
 Active

 Size:
 1,120 Sq ft.

Bedrooms: 2 Full Bathrooms: 2

Half Bathrooms: Parking Spaces:

View:

 Rental Price:
 \$4,000

 List PPSF:
 \$4

 Valuated Price:
 \$656,000

 Valuated PPSF:
 \$586

The above valuated price is a baseline figure that does not take into account any specific renovation, upgrade, split, merge, or deterioration of the unit.