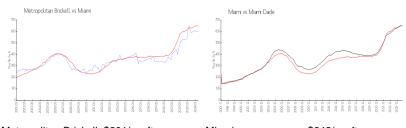

#### **Market Information**

Metropolitan Brickell: \$601/sq. ft. Miami: \$642/sq. ft. Miami: \$642/sq. ft. Miami-Dade: \$694/sq. ft.