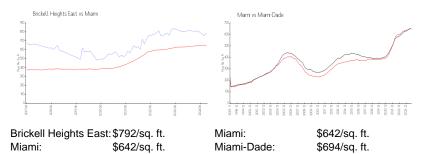

#### **Inventory for Sale**

| Brickell Heights East | 7% |
|-----------------------|----|
| Miami                 | 5% |
| Miami-Dade            | 4% |