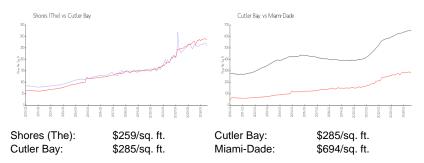

 List Price:
 \$349,999

 List PPSF:
 \$271

 Valuated Price:
 \$334,000

 Valuated PPSF:
 \$259

The above valuated price is a baseline figure that does not take into account any specific renovation, upgrade, split, merge, or deterioration of the unit.

### **Inventory for Sale**

 Shores (The)
 3%

 Cutler Bay
 2%

 Miami-Dade
 4%

# Avg. Time to Close Over Last 12 Months

Shores (The) 79 days Cutler Bay 50 days Miami-Dade 86 days