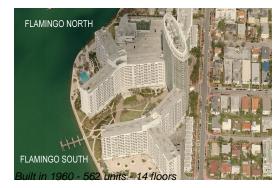

# **Building Information**

| Number of units:                         | 562 |
|------------------------------------------|-----|
| Number of active listings for rent:      | 115 |
| Number of active listings for sale:      | 18  |
| Building inventory for sale:             | 3%  |
| Number of sales over the last 12 months: | 17  |
| Number of sales over the last 6 months:  | 5   |
| Number of sales over the last 3 months:  | 1   |
|                                          |     |

## **Building Association Information**

Flamingo South Beach 1500 Bay Rd, Miami Beach, FL 33139 (305) 532 7583