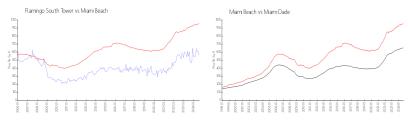

#### **Market Information**

| Flamingo South | \$562/sq. ft.  | Miami Beach: | \$951/sq. ft.      |
|----------------|----------------|--------------|--------------------|
| Tower:         | <b>COL</b> 4/2 | Missel Dada  | <b>\$004/2 - 1</b> |
| Miami Beach:   | \$951/sq. ft.  | Miami-Dade:  | \$694/sq. ft.      |