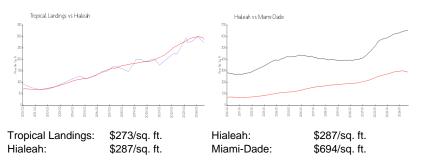

#### **Unit Information**

| MLS Number:<br>Status:<br>Size:<br>Bedrooms:<br>Full Bathrooms:<br>Half Bathrooms:<br>Parking Spaces:<br>View: | A11635750<br>Active<br>1,519 Sq ft.<br>3<br>3 |
|----------------------------------------------------------------------------------------------------------------|-----------------------------------------------|
| Rental Price:                                                                                                  | \$2,800                                       |
| List PPSF:                                                                                                     | \$2                                           |
| Valuated Price:                                                                                                | \$414,000                                     |
| Valuated PPSF:                                                                                                 | \$273                                         |

The above valuated price is a baseline figure that does not take into account any specific renovation, upgrade, split, merge, or deterioration of the unit.

#### **Inventory for Sale**

| Tropical Landings | 1% |
|-------------------|----|
| Hialeah           | 1% |
| Miami-Dade        | 4% |